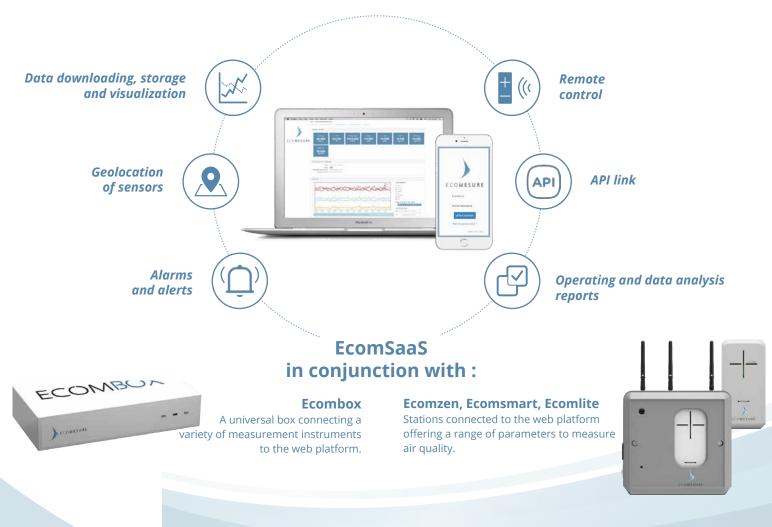

# SERVICE PLATFORM

As an integral part of the ECOMESURE connected systems, EcomSaaS is a service package based on a web platform www.i-comesure.com in SaaS mode which considerably simplifies sensor control and data processing, thus achieving significant savings.

# BÉNÉFICES

€

A

Manage all sensors and data live on a single platform Common solution for all the Ecomesure connected systems Accessible 24/7 from any terminal connected to the internet Secure transfer, storage and access to the data (SSL protocol) Easy connection to other servers and platforms by FTP or API Intuitive and easy to use Scalable solutions

# APPLICATIONS

- Environmental monitoring : Air, water, noise, electromagnetic waves, meteorology, radioactivity, etc.
- Smart Factories : Industrial process control, metering, servo systems, traceability etc.
- Smart Grid : Resources management, energy consumption management, waste treatment, water treatment, etc.
- **•** Smart Building : Technical building management
- **Smart Cities** : Consolidation of urban data

## ECOMSAAS

## Interface

 $\bigcirc$ 

÷

#### **Index interface**

Air quality monitoring with Ecomzen, Ecomsmart and Ecomlite

#### **Scientific interface**

Control of all types of environmental and operational data sensors